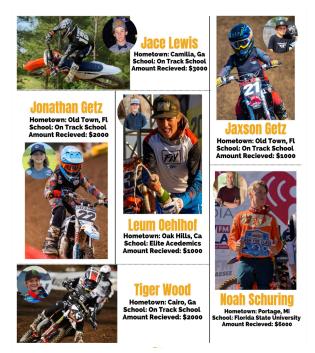

## **Community Support for Education Through Racing**

The winners of the Annual Scholarship Race Scholarship have officially been announced and we are excited to share this outstanding news with our moto community. All eligible racers who completed in a qualifying Scholarship Race had the opportunity to apply for \$15,000 in scholarship funds. Donations to the Scholarship Race fund create the opportunity for young athletes to pursue their education and their sport simultaneously with no limitations.