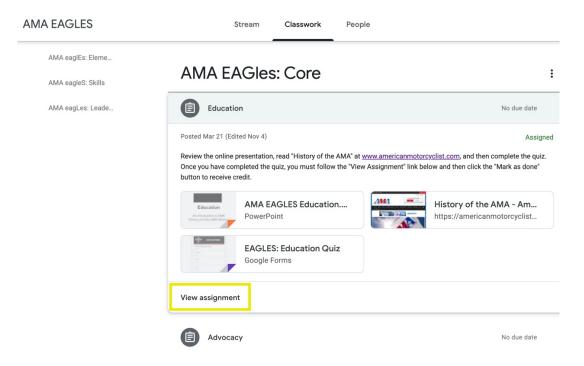

 After completing the quiz, follow the "View Assignment" link below and then click "Mark as done" to notify the AMA of your completion. SCREENSHOT OF VIEW ASSIGNMENT HIGHLIGHTED

4. After clicking "Mark as Done," a message will pop up that reads, "Mark as done? You didn't attach work for "Position Statements", so your teacher will just see it's done."